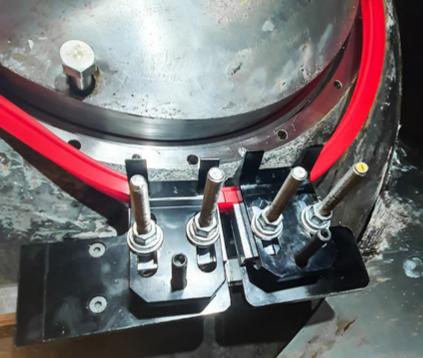

## On-site service for special seals

Full of zest for action! In the last few weeks, our colleagues from the Product Management department successfully supported a customer installing seals in Kaplan turbine blades. Guide vanes can be found in Kaplan turbines as well as in Francis turbines. Their function is to channel water into the turbine in such a way that it meets the bucket at the ideal angle and transfers the energy optimally. Trouble-free operation of the guide vanes is essential for optimal performance of the turbine. The perfectly designed sealing system for the slow movement of the blades contributes significantly to the efficiency of the application.

Custom-made, single-acting sealing solutions are particularly suitable for swivel movements, and are therefore perfectly suited for the use in guide vanes. Depending on the application parameters, Seal Maker develops and manufactures seals in various sizes and designs. Due to the flexible production processes, a wide variety of possible sealing and material combinations is available.

在过去的几周,我们产品管理部门的同事成功地为客户在轴流转桨式水轮机叶片上安装了密封件。导叶安装在轴流转桨式水轮机和混流式水轮机中,它们的作用是将水引导至涡轮机,使其在理想角度与铲斗相遇,并以最佳方式传递能量。导叶的无故障运行对于汽轮机的性能至关重要,为叶片缓慢移动而设计的完美密封系统大大提高了其应用效率。

我们专门为客户定制的单作用密封系统特别适合旋转运动,尤其适用于导叶。根据应用参数,Seal Maker开发和制造各种尺寸和设计的密封件。由于我们生产工艺灵活,可提供多种密封解决方案和多种材料组合。