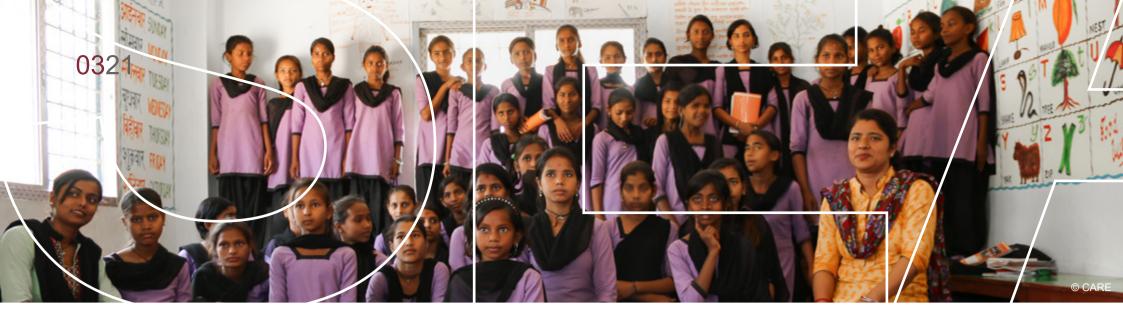

## Brighter future for kids occur

After this challenging and exciting year, Seal Maker will again support two great aid projects this year.

In Nepal, a quarter of the population lives on less than one US dollar a day. Therefore, girls who belong to marginalized groups are particularly disadvantaged because of social norms. Mostly they have no opportunity to attend a school as they have to do the household.

The organization CARE has been building schools for these girls for several years. The specially developed model enables them to obtain their primary school certificate so that they can later enter the public schooling system. In addition, extracurricular activities shall strengthen their self-confidence and promote social skills, such as making their own decisions.

We are very pleased that we could provide assistance and support for both projects!

在这充满挑战和激动人心的一年即将过去之后,Seal Maker将再次参与两个援助项目。

在尼泊尔,四分之一的人口每天靠不到一美元生活。由于社会规范,属于边缘化群体的 女孩尤其处于不利地位。大多数情况下,她们没有机会上学,必须在家里帮忙。

CARE组织自2020年以来为这些女孩修建了学校。特别开发的课程模式使这些女孩能够 获得小学毕业证书,以便以后进入公立学校系统学习。此外,课外活动也增强了她们的 自信心, 提高他们的社交技能, 学会自己做决定。

同样,在我们的社区,我们不仅可以让孩子们微笑,也可以让年轻人和成年人微笑。这 个名为RETTET DAS KIND的非营利组织在离我们总部仅5公里的地方开办了一个"庇 护工场"。其基本目标是为残疾人创造一个机会,让他们在家庭或家庭之外进行社会交 往,并承担起自己的责任。在木材、创意或纺织车间,他们的技术技能得到提升。

我们很高兴能够为这两个项目提供帮助和支持。