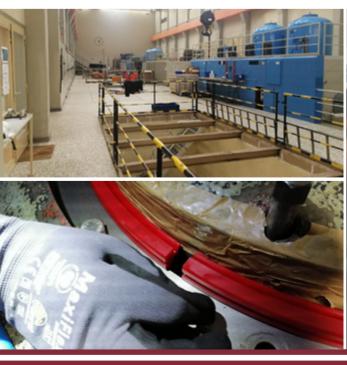

## The final spurt of our extension

Just a few months after we started to extend our company building we are already on the finish line. The new main building and the new production hall will be completed shortly. First we will move to the new office area, and after completion of the the entire building our new machine equipment for the polyurethane production will be installed in the new production hall. But that's not all - a new lounge room, as well as adaptations in the existing building will also be ready for our colleagues. On your next visit to our headquarters you will find many renovations across the entire site.

经过几个月的建设,我们公司的扩建工程已近尾声。新的主楼和生产大厅不久即将完工。首先,人员将先搬到新的办公区域。整个建筑完工后,用于聚氨酯生产的新设备也将安装在新建的生产大厅。不仅如此——我们也将同时对现有建筑进行更新改造,为我们的员工提供更舒适的社交办公环境。您下次访问我们总部时,会发现我们整体都进行了翻新改造。

Keep yourself informed! - You can also follow these and other news on the LinkedIn page: https://www.linkedin.com/company/seal-maker/