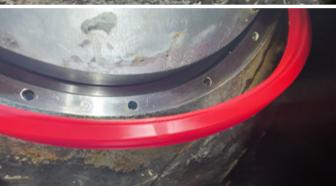

## On-site service for special seals

Full of zest for action! In the last few weeks, our colleagues from the Product Management department successfully supported a customer installing seals in Kaplan turbine blades. Guide vanes can be found in Kaplan turbines as well as in Francis turbines. Their function is to channel water into the turbine in such a way that it meets the bucket at the ideal angle and transfers the energy optimally. Trouble-free operation of the guide vanes is essential for optimal performance of the turbine. The perfectly designed sealing system for the slow movement of the blades contributes significantly to the efficiency of the application.

Custom-made, single-acting sealing solutions are particularly suitable for swivel movements, and are therefore perfectly suited for the use in guide vanes. Depending on the application parameters, Seal Maker develops and manufactures seals in various sizes and designs. Due to the flexible production processes, a wide variety of possible sealing and material combinations is available.

在过去的几周,我们产品管理部门的同事成功地为客户在轴流转桨式水轮机叶片上安装了密封件。导叶安装在轴流转桨式水轮机和混流式水轮机中,它们的作用是将水引导至涡轮机,使其在理想角度与铲斗相遇,并以最佳方式传递能量。导叶的无故障运行对于汽轮机的性能至关重要,为叶片缓慢移动而设计的完美密封系统大大提高了其应用效率。

我们专门为客户定制的单作用密封系统特别适合旋转运动,尤其适用于导叶。根据应用参数,Seal Maker开发和制造各种尺寸和设计的密封件。由于我们生产工艺灵活,可提供多种密封解决方案和多种材料组合。