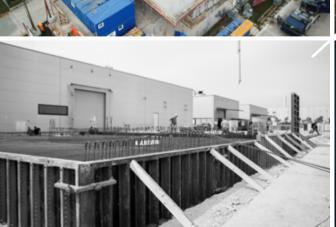

## The final spurt of our extension

Just a few months after we started to extend our company building we are already on the finish line. The new main building and the new production hall will be completed shortly. First we will move to the new office area, and after completion of the the entire building our new machine equipment for the polyurethane production will be installed in the new production hall. But that's not all - a new lounge room, as well as adaptations in the existing building will also be ready for our colleagues. On your next visit to our headquarters you will find many renovations across the entire site.

经过几个月的建设,我们公司的扩建工程已近尾声。新的主楼和生产大厅不久即将完工。首先,人员将先搬到新的办公区域。整个建筑完工后,用于聚氨酯生产的新设备也将安装在新建的生产大厅。不仅如此——我们也将同时对现有建筑进行更新改造,为我们的员工提供更舒适的社交办公环境。您下次访问我们总部时,会发现我们整体都进行了翻新改造。

Keep yourself informed! - You can also follow these and other news on the LinkedIn page: https://www.linkedin.com/company/seal-maker/