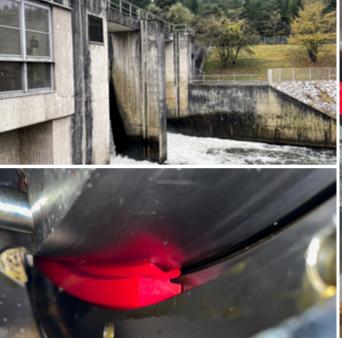

## On-site service for special seals

Full of zest for action! In the last few weeks, our colleagues from the Product Management department successfully supported a customer installing seals in Kaplan turbine blades. Guide vanes can be found in Kaplan turbines as well as in Francis turbines. Their function is to channel water into the turbine in such a way that it meets the bucket at the ideal angle and transfers the energy optimally. Trouble-free operation of the guide vanes is essential for optimal performance of the turbine. The perfectly designed sealing system for the slow movement of the blades contributes significantly to the efficiency of the application.

Custom-made, single-acting sealing solutions are particularly suitable for swivel movements, and are therefore perfectly suited for the use in guide vanes. Depending on the application parameters, Seal Maker develops and manufactures seals in various sizes and designs. Due to the flexible production processes, a wide variety of possible sealing and material combinations is available.

在过去的几周,我们产品管理部门的同事成功地为客户在轴流转桨式水轮机叶片上安装了密封件。导叶安装在轴流转桨式水轮机和混流式水轮机中,它们的作用是将水引导至涡轮机,使其在理想角度与铲斗相遇,并以最佳方式传递能量。导叶的无故障运行对于汽轮机的性能至关重要,为叶片缓慢移动而设计的完美密封系统大大提高了其应用效率。

我们专门为客户定制的单作用密封系统特别适合旋转运动,尤其适用于导叶。根据应用参数,Seal Maker开发和制造各种尺寸和设计的密封件。由于我们生产工艺灵活,可提供多种密封解决方案和多种材料组合。