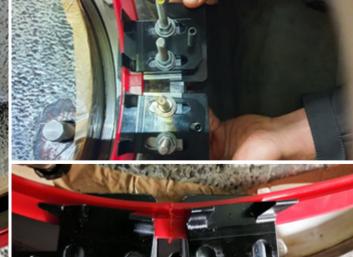

## On-site service for special seals

Full of zest for action! In the last few weeks, our colleagues from the Product Management department successfully supported a customer installing seals in Kaplan turbine blades. Guide vanes can be found in Kaplan turbines as well as in Francis turbines. Their function is to channel water into the turbine in such a way that it meets the bucket at the ideal angle and transfers the energy optimally. Trouble-free operation of the guide vanes is essential for optimal performance of the turbine. The perfectly designed sealing system for the slow movement of the blades contributes significantly to the efficiency of the application.

Custom-made, single-acting sealing solutions are particularly suitable for swivel movements, and are therefore perfectly suited for the use in guide vanes. Depending on the application parameters, Seal Maker develops and manufactures seals in various sizes and designs. Due to the flexible production processes, a wide variety of possible sealing and material combinations is available.

在过去的几周,我们产品管理部门的同事成功地为客户在轴流转桨式水轮机叶片上安装了密封件。导叶安装在轴流转桨式水轮机和混流式水轮机中,它们的作用是将水引导至涡轮机,使其在理想角度与铲斗相遇,并以最佳方式传递能量。导叶的无故障运行对于汽轮机的性能至关重要,为叶片缓慢移动而设计的完美密封系统大大提高了其应用效率。

我们专门为客户定制的单作用密封系统特别适合旋转运动,尤其适用于导叶。根据应用参数,Seal Maker开发和制造各种尺寸和设计的密封件。由于我们生产工艺灵活,可提供多种密封解决方案和多种材料组合。